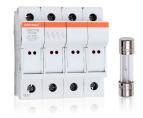

#### IEC Cylindrical Fuses and Fusegear

Used to ensure complete the safety and integrity of electrical systems

Clips For Cylindrical Fuses Compact Fuse Holder Modular Fuse Holder Ferrule Fuse

#### Fuses and Fusegear BS88 complying

Accurate protection against overloads and short circuits in power systems

Bolted Tag Fuse Central Bolted Fuse Offset Blade Fuse Offset Tag Fuse