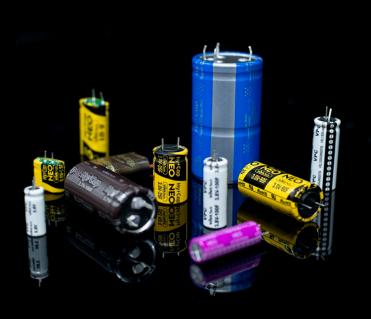

#### TCOXs

Compensates for frequency mismatch caused by thermal differences

| ZT5050 |
|--------|
| ZT610  |
| T1244  |
| T1247  |
| T1254  |
| T1300  |
| T1354  |
|        |

THE BRANDS | EUROQUARTZ

VinaTech is a leading manufacturer of supercapacitors. It provides energy-saving devices, including hybrid capacitors and lithium-ion capacitors. The company offers fuel cell materials, including catalyst support, Pt/C catalyst, and membrane electrode assembly (MEA). They advance these technologies for applications in automotive generation, communication equipment, IoT, and industrial equipment for companies.

## ENERGY-SAVING TECHNOLOGY

| OFFICIAL CATALOGUE |  |
|--------------------|--|
|                    |  |
| OFFICIAL WEB       |  |

REQUEST INFORMATION

BACK TO CATEGORIES

Supercapacitor Technology for automotive, IoT and industrial environments

> WEC Series VEC Series VET Series VPC Series VEM Series LIC Series

Fuel Cell The green energy source for cities and transport

Carbon Support & Catalyst MEA (Membrane Electrode Assembly) Deodorizing Filter