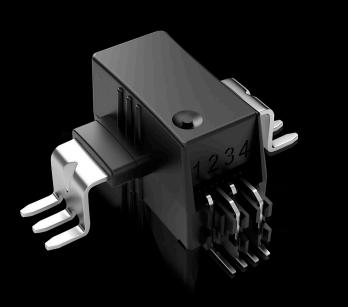

> Circular Power Circular Data Circular Fiber Circular Automation Rectangular Radio Frecuency IEC

THE BRANDAS | BULGIN

MAC8 is a leading company in the design and production of hardware and PCB (printed circuit board) accessories, specializing in manufacturing connectors, terminals, test points, jumpers, and socket pins for the major electronics industry. It has an extensive product portfolio with over 10,000 different references in stock that comply with ROHS regulations. Warranty and certificate of conformity are provided by the manufacturer.

**Jumpers** They ensure the closing of an electronic circuit made up of two connections

> Wire Socket Pin for SMT

Spacers Enables fixing, locking and separation of components used on PCBs

> Spacer Metal Type Spacer Resin Type Spacer For SMT

**Terminals** They provide more secure connections that allow circuit continuity

> Wrapping 2-Tiered Type Angle Type Connection Pin Row Type SMD

**Test Point** Ideal for testing the functionality of circuits through a variety of tests