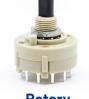

300 Series 400 Series R1966 Series R4 Series RA8 Series RB5 Series RR3402 Series

...

Rotary Allows selecting an several options by turning a dial or button

> KC Series KC1901 Series

Snap Action Low-pressure action that activates an electric circuit at high speed