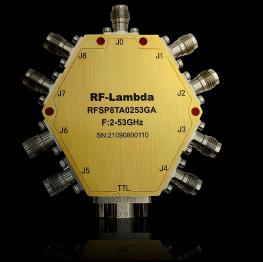

### **RF-LAMBDA** THE LEADER OF RF BROADBAND SOLUTIONS

Switches They control the flow of RF signals in a system by allowing or blocking their passage

PIN, GaAs & GaN Switch USB/Ethernet Control RF Switch Electromechanical Switch Wadeguide Switch

Attenuators They are effective at reducing the power of an RF signal in a controlled manner

Digital Control Step Fixed Attenuator Manual Attenuator USB/Ethernet Control Step Voltage Control Attenuator

**Amplifiers** Essential devices that allow increasing the power of an RF signal

Power Amplifier Low Noise Amplifier RF Benchtop / EMC Amplifier Overdrive Protected Amplifier Automatic Level Control Amplifier Bi-Directional Amplifier Low Phase Noise Amplifier

Divider Combiner Consistent and reliable units that allow splitting or combining RF signals

Coaxial Power Divider/Combiner Wadeguide Power Combiner/Magic Tee

Founded in 1979 and headquartered in Minneapolis, E-Switch specializes in the design and development of high-quality electromechanical switches under ISO 9001 certification and standards such as UL, CSA, Intertek, VDE, TUV, RoHS, and REACH. They offer a wide range of products including push-button switches, vandal-resistant switches, slide switches, tactile switches, and more for markets such as telecommunications, technology, automotive, medical, electronics, instrumentation, and audio/visual.