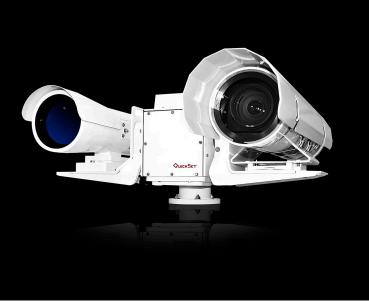

Quickset designs and produces high-quality positioning systems and scalable physical security monitoring solutions for extreme environments under ISO 9001 certification. Ideal for asset protection, threat intervention, border security, system health monitoring, and worldwide communication. A company where the focus is not only on commitments to quality, technology, and excellence but also on equipping, protecting, and empowering the customer.

#### **Camera Systems** Revolutionary protection in

short/medium/long-range monitoring systems

| Taurus-R     |
|--------------|
| MPT-90       |
| Mercury      |
| MPT-50       |
| Exo GeminEye |
| GeminEye     |