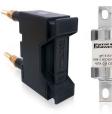

#### IEC Cylindrical Fuses and Fusegear

Used to ensure complete the safety and integrity of electrical systems

Clips For Cylindrical Fuses Compact Fuse Holder Modular Fuse Holder Ferrule Fuse

#### Fuses and Fusegear BS88 complying

Accurate protection against overloads and short circuits in power systems

Bolted Tag Fuse Central Bolted Fuse Offset Blade Fuse Offset Tag Fuse