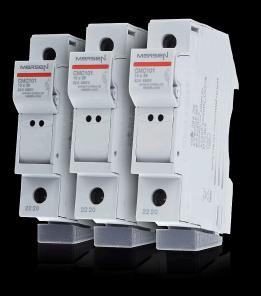

#### IEC Cylindrical Fuses and Fusegear

Used to ensure complete the safety and integrity of electrical systems

Clips For Cylindrical Fuses Compact Fuse Holder Modular Fuse Holder Ferrule Fuse

#### Fuses and Fusegear BS88 complying

Accurate protection against overloads and short circuits in power systems

Bolted Tag Fuse Central Bolted Fuse Offset Blade Fuse Offset Tag Fuse