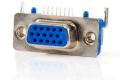

#### D-Sub Connector Automatic polarisation compatible with monitors

D-Sub Machined Power Combo Parallel Port Waterproof