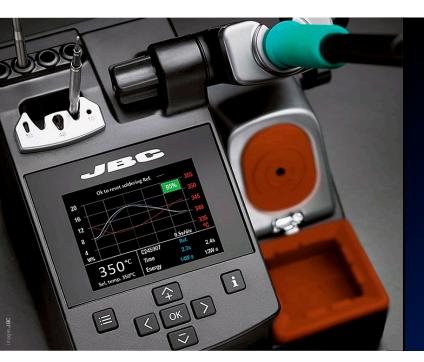

For Surface Mountain For Automatic Inserting For Oscilloscope For Logic

JBC is at the forefront of developing soldering tools for electronics professionals. A globally recognized brand, it offers a wide range of products specifically designed to meet the needs and applications of each operator. With 90 years of experience, JBC stands at the technological peak of tools, where innovation, efficiency, and reliability are key features of its solutions.

Soldering Station Designed for high precision soldering

> Precision High Precision Power

Soldering Wire Use of lead-free solder on power tools

> AP130 AP250 55N Pulsmatic

**Tools** Ergonomically designed for maximum efficiency