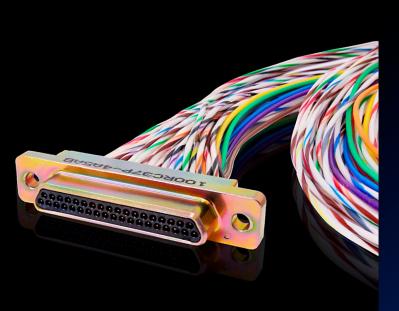

Bumpons The anti-vibration alternative to traditional bumpons

> Shape Color Adhesion

EDAC is a global leader in the supply of connectors, with one of the most significant, innovative, and complex product ranges in the world for interconnection solutions. It offers key solutions in design, manufacturing, and logistics, providing superior quality and customer service to global distribution channels and equipment manufacturers in computing and storage, medical, aerospace, industrial, communications, consumer, and clean technology sectors.

#### D-Sub Connector Automatic polarisation compatible with monitors

D-Sub Machined Power Combo Parallel Port Waterproof

#### Rectangular Connector Ideal for high cable count applications

Rack & Panel

Header Connector Suitable for use as a bridge or to make PCB connections

Box Header Pin Header Socket Header DIN Header

Jack Connector Interconnection for servers, data centres, networks...