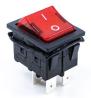

| 100 Series |
|------------|
| 200 Series |
| ST1 Series |
| ST2 Series |
| ST3 Series |
| ST4 Series |
| ST5 Series |
|            |

**Rocker** Rocker switch that actuates the opening or closing of the circuit